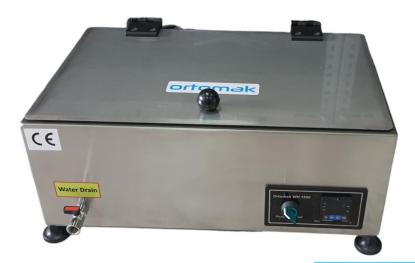

## Water Hot Wh.5000

With cover, stainless steel, for heating Pedilon® sheets, with thermostat controlled heater and safety thermostat. Designed for Prosthetic Orthoses workshops top cover, cover opening handle available

Product Code WH.5000

Dimension Ohter W.680 \* D.480 \* H.205 mm
Dimension Inner W.630 \* D.430 \* H.90 mm
Electrical V-HZ-KW 230 V/ 50-60 Hz/ 1500 Waat
Heater Type Silicone Plate 500\*300 mm

Capacity 20 LT

Power cord With CEE plug 3 × 16 A and CEE socket 3× 16 A

**Electrial Operating Electronic Temparature Control** 

Meterial Stainless steel 304

Water Drain 1 Pcs

Accessory Hose 8 mm 2 mt

6