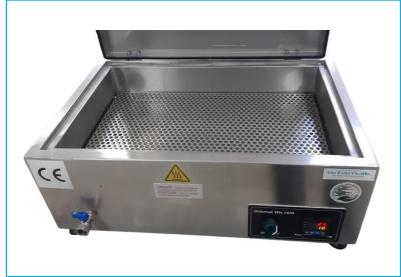

## Water Hot Wh.5000

With cover, stainless steel, for heating Pedilon® sheets, with thermostat controlled heater and safety thermostat. Designed for Prosthetic Orthoses workshops top cover, cover opening handle available

Product Code WH.5000

Dimension Ohter W.680 \* D.480 \* H.205 mm
Dimension Inner W.630 \* D.430 \* H.90 mm
Electrical V-HZ-KW 230 V/ 50-60 Hz/ 1500 Waat
Heater Type Silicone Plate 500\*300 mm

Capacity 20 LT

Power cord With CEE plug 3 × 16 A and CEE socket 3× 16 A

**Electrial Operating Electronic Temparature Control** 

Meterial Stainless steel 304

Water Drain 1 Pcs

Accessory Hose 8 mm 2 mt

6