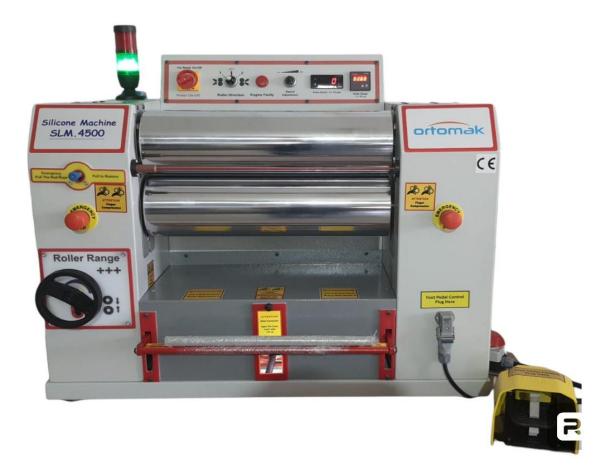

SLM.4500 Product Code Dimension W.85-D.45-H.60 cm 220 Volt 50-60 Hz **Power Supply** Power cord With CEE plug 3 × 16 A and CEE socket 3 × 16 A Version Safety concept according to EN 12301 standard, safety featuresbcorrespond to category 4 Equipment Hazard Buttons ,Foot pedal **Electrical Connection** 220 Volt 50-60 hz 0,37 KW **Control Systems Automatic Digital Systems Electrical and Mechanical** Safety Systems **Roll Dimension diameter xL** 140 x 500 mm **Roll gap** 0.1 to 15 mm **Roll speed** 0-15 RPM Type of planning and Equipment **Slicone processing Color and Material** RAL 7035 and 7045 steel