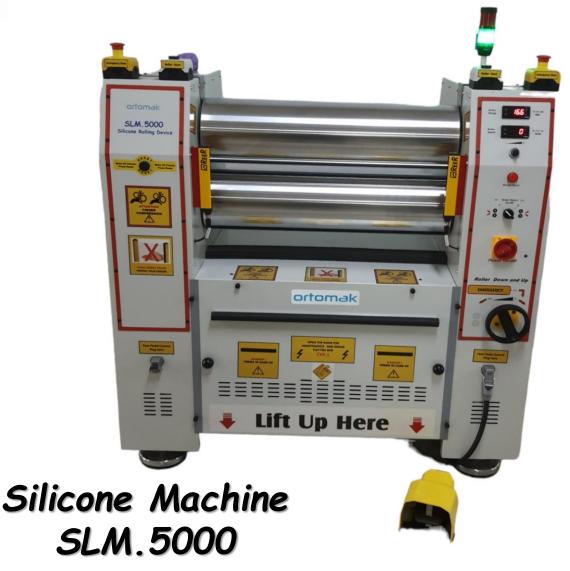

For mixing larger quantities of silicone [up to 3 kg], rolling them into large silicone sheets with thicknesses ranging from 0.1 to 35 mm and sizes up to max.650 mm, manual processing of highly viscous HTV silicones.

Product Code **SLM.5000** 

Dimension W.128—D.65—H.125 cm Power Supply 220 Volt 50-60 Hz

Power cord With CEE plug 3 × 16 A and CEE socket 3 × 16 A Version Safety concept according to EN 12301 standard,

safety featuresbcorrespond to category 4

Equipment Hazard Buttons ,Foot pedal

Electrical Connnection 220 Volt 50-60 hz 2.200 Watt

Control Systems

Safety Systems

Roll Dimension diameter xL

Roll gap

Roll speed

Automatic Digital Systems

Electrical and Mechanical

200 x 750 mm

0.1 to 35 mm

0- 20 RPM

Type of planning and Equipment Slicone processing

Color and Material RAL 7035 and 7045 steel