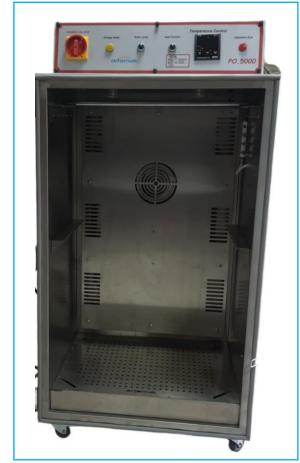

## Prepreg Carbon Lamination Vacuum Oven PO.5000

- \* PREPREG Designed for Technology.
- \* It Works with Electronic Control System.
- \* It has a timer program.
- \* Konvansiyonel Pipe Heater
- \* It has only one door.
- \* There are 5 Vacuum connectors inside the oven.
- \* It contains 3 shelves and hangers.
- \* There is a water intake container on the side.

Product Code **PO.5000** 

Dimension : Out Side W.90—D.80—H.170 cm
Dimension : inside Heater Area W.80—D.65—H.120 cm

Power Supply 220 Volt 50 Hz

Power cord With CEE plug 3×25 A and CEE socket 3×25 Heating

Pipe Type 10 pcs / 500 x : 6.000 Watt

Temparature Control Dijital Control 250 C Max. J Type Sensor

Process Completed Sound and red warning lamp

Type of planning and equipment Plastic melting oven / use shelf surface 0.25 teflon

Suitable Apparatus Vacuum CONNECTOR 5 PCS + Water Tank

Color Rall 7035 & 7045