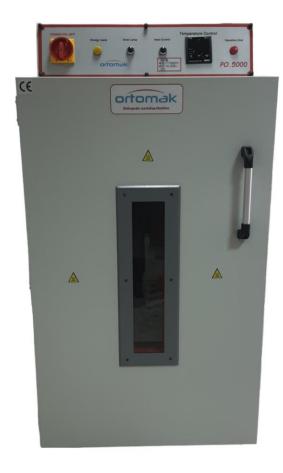

## Prepreg Carbon Lamination Vacuum Oven PO.5000

- \* PREPREG Designed for Technology.
- \* It Works with Electronic Control System.
- \* It has a timer program.
- \* Konvansiyonel Pipe Heater
- \* It has only one door.
- \* There are 5 Vacuum connectors inside the oven.
- \* It contains 3 shelves and hangers.
- \* There is a water intake container on the side.

Product Code **PO.5000** 

Dimension : Out Side W.90—D.80—H.170 cm
Dimension : inside Heater Area W.80—D.65—H.120 cm

Power Supply 220 Volt 50 Hz

Power cord With CEE plug 3×25 A and CEE socket 3×25 Heating

Pipe Type 10 pcs / 500 x : 6.000 Watt

Temparature Control Dijital Control 250 C Max. J Type Sensor

Process Completed Sound and red warning lamp

Type of planning and equipment Plastic melting oven / use shelf surface 0.25 teflon

Suitable Apparatus Vacuum CONNECTOR 5 PCS + Water Tank

Color Rall 7035 & 7045