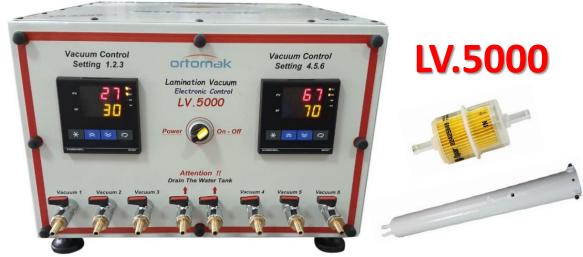

## Digital Setting Full automatic

## **NO OIL**

Used for Lamination Process.

Lamination device with 3 m3 / 220 Mbar Vacuum Capacity.

There are 2 pcs Separate Digital Controllers.

6 Pcs Outlet Valves - 2 Pcs Water jars and Drain Valve.

For Vacuum Applications like Drape Molding Etc Provides Continuous Vacuum

The System Starts and Stops Automatically.

## **Lamination Vacuum Devices**

Product Code LV.5000

**Dimensions W.450 D.500 H.300** 

Capacity 3 m3-H 250 Mbar

Power Supply 220 Volt 50 – 60 HZ

Vacuum Control Electronic Digital Setting

Vacuum Output 6 Pcs

For PVA 1.2.3 — For Lamination 4.5.6

**Usage Areas** Lamination - Deep Draw - Plastic

Weight Box Total 24 kg

Accessories 6 Pcs Hose 8 mm 3 mt

10 pcs Filter Pcs Vacuum Pipe