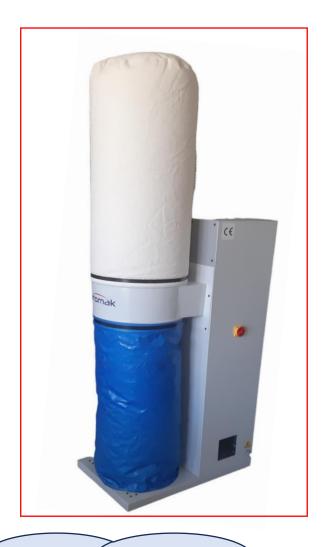

Dust Extraction TT.2500

Mobile dust collector, designed to capture, transport and separate dry materials such as wood and plastic dust and shavings. This dust collector is suitable for the connection of one machine.

Vacuum resistant housing, antistatic filter element with vibration dedustingfan with single phase motor of energ, integrated muffler, air outlet grid, 4 caster

Product Code **77.2500** 

Dimension : Out Side W.50—D.80—H.125 cm

Power Supply 220 Volt 50 Hz

Power cord With CEE plug 3 × 16 A and CEE socket 3× 16 A

Exhaust connection piece Ø (nominal diameter) 100 mm

Nominal volume flow 1000 m<sup>3</sup>/h

Filter surface area 2,50 m2

Filter material Category C, BIA Certificate,

**Electrically Conductive, Washable** 

Max. sound intensity level 95 dB (A)
Dust collection volume 150 LT

Power requirements 220 volt 50Hz, 1100 Watt

Color Rall 7035 & 7045