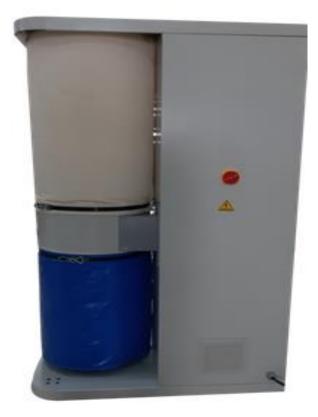

Dust Extraction TT.2500

Mobile dust collector, designed to capture, transport and separate dry materials such as wood and plastic dust and shavings. This dust collector is suitable for the connection of one machine.

Vacuum resistant housing, antistatic filter element with vibration dedustingfan with single phase motor of energ, integrated muffler, air outlet grid, 4 caster

Product Code **77.2500** 

Dimension : Out Side W.50—D.80—H.125 cm

Power Supply 220 Volt 50 Hz

Power cord With CEE plug 3 × 16 A and CEE socket 3× 16 A

Exhaust connection piece Ø (nominal diameter) 100 mm

Nominal volume flow 1000 m<sup>3</sup>/h

Filter surface area 2,50 m2

Filter material Category C, BIA Certificate,

**Electrically Conductive, Washable** 

Max. sound intensity level 95 dB (A)
Dust collection volume 150 LT

Power requirements 220 volt 50Hz, 1100 Watt

Color Rall 7035 & 7045