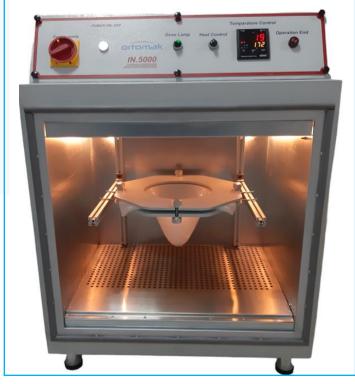

## Cabinet Oven C.5000

The C.5000 has been engineered specifially for the O&P field for heating Blister - Forming trays and smaller pieces of flat plastics.

PE and PP plastics products. Designed for Deep Draw plastics

Product Code **C.5000** 

Dimension : Out Side W.90—D.80—H.130 cm

Dimension : inside Heater Area W.77—D.60—H.71 cm

Power Supply 220 Volt 50 Hz

Power cord With CEE plug 3×25 A and CEE socket

3×25 Heating Pipe Type 10 pcs / 500 x : 5.000 Watt

Temparature Control Dijital Control 250 C Max. J Type Sensor

Process Completed Sound and red warning lamp Type of planning and equipment Plastic melting oven /

use shelf surface 0.25 teflon

Suitable Apparatus DR.5 Deep Draw