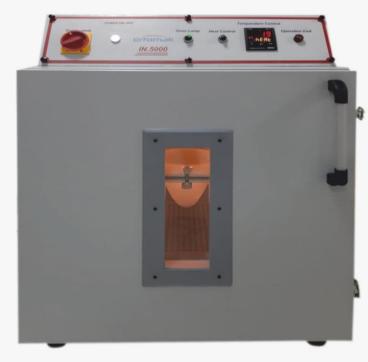

## Cabinet Oven C.5000

The C.5000 has been engineered specifially for the O&P field for heating Blister - Forming trays and smaller pieces of flat plastics.

PE and PP plastics products. Designed for Deep Draw plastics

Product Code **C.5000** 

Dimension : Out Side W.90—D.80—H.130 cm

Dimension : inside Heater Area W.77—D.60—H.71 cm

Power Supply 220 Volt 50 Hz

Power cord With CEE plug 3×25 A and CEE socket

3×25 Heating Pipe Type 10 pcs / 500 x : 5.000 Watt

Temparature Control Dijital Control 250 C Max. J Type Sensor

Process Completed Sound and red warning lamp Type of planning and equipment Plastic melting oven /

use shelf surface 0.25 teflon

Suitable Apparatus DR.5 Deep Draw